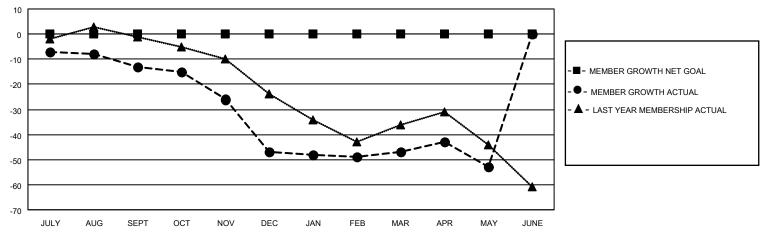

## GOALS AND ACTUAL MEMBERS CUMULATIVE

| DROPPED CLUBS: 1 |     | 30 CLUBS OF 51 ADDED 1 OR<br>MORE NEW MEMBERS | GENDER DISTRIBUTION                 |              |  |
|------------------|-----|-----------------------------------------------|-------------------------------------|--------------|--|
|                  |     | WORL NEW WEWDERO                              | MALE                                | 947 (72.46%) |  |
|                  |     |                                               | FEMALE 360 (27.54%)                 |              |  |
| DROPPED MEMBERS  |     |                                               | NON BINARY                          | 0 (0.00%)    |  |
|                  |     |                                               | PREFER NOT TO ANSWER 0 (0.00%)      |              |  |
| DECEASED         | 29  |                                               |                                     | ,            |  |
| CLUB CANCELLED   | 0   | CLICK HERE FOR CUMULATIVE                     | TOTAL FAMILY UNIT MEMBERS           | 208          |  |
| OTHER            | 127 | MEMBERSHIP DATA                               | -                                   |              |  |
| TOTAL 156        |     |                                               | FAMILY MEMBERS PAYING HALF DUES 104 |              |  |
|                  |     |                                               |                                     |              |  |